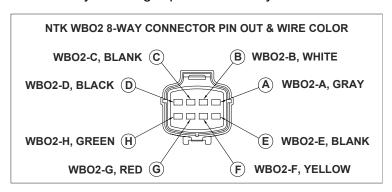

| GEN3 & GEN4 Primary NTK WBO2 8-way connector conversion pinout |         |            |                                                |
|----------------------------------------------------------------|---------|------------|------------------------------------------------|
| Wire originates from<br>GEN3 & GEN4 Main<br>Wire Harness       | Signal  | Wire Color | Wire goes to<br>NTK WBO2<br>8-way<br>connector |
| Vbatt (+) via relay                                            | UEGOH+  | Gray       | WBO2-A                                         |
| G1 - 30-Way Cinch                                              | UEGOH-  | White      | WBO2-B                                         |
| Blank not used                                                 | None    | Plug       | WBO2-C                                         |
| G2 - 30-Way Cinch                                              | None    | Black      | WBO2-D                                         |
| Blank not used                                                 | None    | Plug       | WBO2-E                                         |
| G3 - 30-Way Cinch                                              | UEGOVS+ | Yellow     | WBO2-F                                         |
| F2 - 30-Way Cinch                                              | UEGOIP+ | Red        | WBO2-G                                         |
| F3 - 30-Way Cinch                                              | UEGOVS- | Green      | WBO2-H                                         |